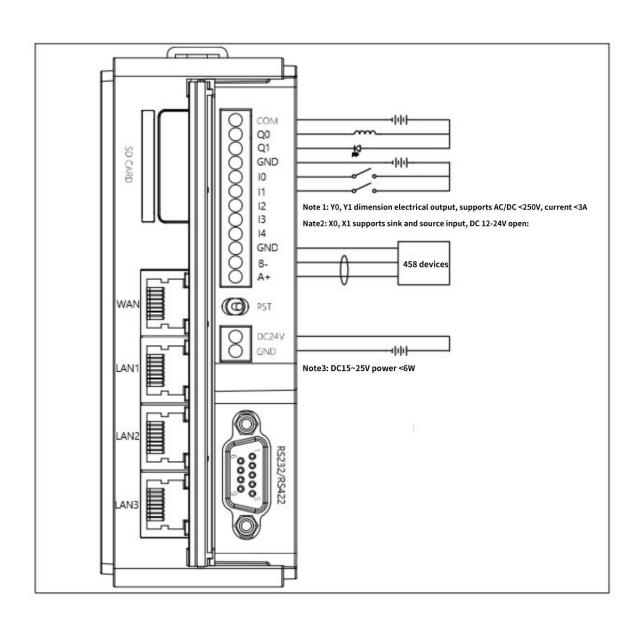

| Hardware<br>parameters        | network<br>access            | Ethernet                                                                                                                                                              |
|-------------------------------|------------------------------|-----------------------------------------------------------------------------------------------------------------------------------------------------------------------|
|                               |                              | China Mobile 2G/China Unicom 2G/Telecom 2G                                                                                                                            |
|                               |                              | China Mobile 3G/China Unicom 3G/Telecom 3G China Mobile 4G/China Unicom 4G/Telecom 4G                                                                                 |
|                               |                              | cinia nobite 45/cinia omeom 45/retecom 46                                                                                                                             |
|                               | CPU                          | 454MHZ ARM926E1-S                                                                                                                                                     |
|                               | storage                      | 128MB NAND Flash + 128MB DDR2                                                                                                                                         |
|                               | Ethernet                     | 3-way 10M/100M adaptive ports                                                                                                                                         |
|                               | SD card                      | support                                                                                                                                                               |
|                               | ports                        |                                                                                                                                                                       |
|                               | serial port                  | 2-way optical isolation digital point input: 2-way electrical output (maximum 5A)                                                                                     |
|                               | network band                 | RS232/RS422 RS485(B-/AHLTE FDD: B1/B3/B5/B8LTETDD:B38/B39/<br>B40B41 WCDMA B1/B5/B8/B9TD-SCDMA B34/B39 GSM/GPRS/EDGE:<br>90011800MHz<5WDC24V, working range DC15V-25V |
| Electrical<br>Specifications  | rated power                  |                                                                                                                                                                       |
|                               | Rated voltage                |                                                                                                                                                                       |
|                               | Power protection             | With lightning strike wave protection                                                                                                                                 |
|                               | Allow power loss             | <3mS                                                                                                                                                                  |
|                               | CE&RoHS                      | Comply with EN61000-6-2:2005, EN61000-6-4:2007 standards, comply with ROHS, lightning surge +1KV, group pulse +2KV, electrostatic contact 4KV, air discharge 8KV      |
| Environmental<br>requirements | Operating temperature        | -10-60°C                                                                                                                                                              |
|                               | storage<br>temperature       | -20-70°C                                                                                                                                                              |
|                               |                              | 10~90%RH (no condensation)                                                                                                                                            |
|                               | Earthquake                   | 10~25Hz (X, Y, Z direction 2G/30 minutes)                                                                                                                             |
|                               | resistance<br>cooling method | Natural air cooling                                                                                                                                                   |
| Mechanical indicators         | size                         | 130mmx94mmx48mm (not including antenna)                                                                                                                               |
|                               | weight                       | About 320n                                                                                                                                                            |
|                               | Material                     | Engineering plastics                                                                                                                                                  |
| Software parameters           | VPN pass-through             | support                                                                                                                                                               |
|                               | Data monitoring              | 250 points, supports scheduled upload or change upload                                                                                                                |
|                               | Alarm push                   | 250 points, supports web push and WeChat official account push                                                                                                        |
|                               | historical data              | 250 points, support offline resuming, each point can be saved offline 100,000 items, and can be expanded to a TF card and retained in the cloud for 180 days          |
|                               | Network protoco              | Support ModbusRTU, ModbusTCP, Simenss7 protocol, AB EIP protocol                                                                                                      |
|                               | Management and maintenance   | Supports remote firmware upgrade and configuration file import and export                                                                                             |