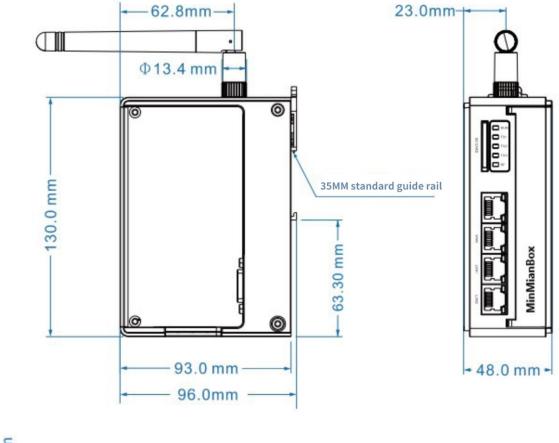

| Hardware<br>parameters        | network<br>access            | Ethernet                                                                                                                                                              |
|-------------------------------|------------------------------|-----------------------------------------------------------------------------------------------------------------------------------------------------------------------|
|                               |                              | China Mobile 2G/China Unicom 2G/Telecom 2G                                                                                                                            |
|                               |                              | China Mobile 3G/China Unicom 3G/Telecom 3G China Mobile 4G/China Unicom 4G/Telecom 4G                                                                                 |
|                               |                              | cinia nobite 45/cinia omeom 45/retecom 46                                                                                                                             |
|                               | CPU                          | 454MHZ ARM926E1-S                                                                                                                                                     |
|                               | storage                      | 128MB NAND Flash + 128MB DDR2                                                                                                                                         |
|                               | Ethernet                     | 3-way 10M/100M adaptive ports                                                                                                                                         |
|                               | SD card                      | support                                                                                                                                                               |
|                               | ports                        |                                                                                                                                                                       |
|                               | serial port                  | 2-way optical isolation digital point input: 2-way electrical output (maximum 5A)                                                                                     |
|                               | network band                 | RS232/RS422 RS485(B-/AHLTE FDD: B1/B3/B5/B8LTETDD:B38/B39/<br>B40B41 WCDMA B1/B5/B8/B9TD-SCDMA B34/B39 GSM/GPRS/EDGE:<br>90011800MHz<5WDC24V, working range DC15V-25V |
| Electrical<br>Specifications  | rated power                  |                                                                                                                                                                       |
|                               | Rated voltage                |                                                                                                                                                                       |
|                               | Power protection             | With lightning strike wave protection                                                                                                                                 |
|                               | Allow power loss             | <3mS                                                                                                                                                                  |
|                               | CE&RoHS                      | Comply with EN61000-6-2:2005, EN61000-6-4:2007 standards, comply with ROHS, lightning surge +1KV, group pulse +2KV, electrostatic contact 4KV, air discharge 8KV      |
| Environmental<br>requirements | Operating temperature        | -10-60°C                                                                                                                                                              |
|                               | storage<br>temperature       | -20-70°C                                                                                                                                                              |
|                               |                              | 10~90%RH (no condensation)                                                                                                                                            |
|                               | Earthquake                   | 10~25Hz (X, Y, Z direction 2G/30 minutes)                                                                                                                             |
|                               | resistance<br>cooling method | Natural air cooling                                                                                                                                                   |
| Mechanical indicators         | size                         | 130mmx94mmx48mm (not including antenna)                                                                                                                               |
|                               | weight                       | About 320n                                                                                                                                                            |
|                               | Material                     | Engineering plastics                                                                                                                                                  |
| Software parameters           | VPN pass-through             | support                                                                                                                                                               |
|                               | Data monitoring              | 250 points, supports scheduled upload or change upload                                                                                                                |
|                               | Alarm push                   | 250 points, supports web push and WeChat official account push                                                                                                        |
|                               | historical data              | 250 points, support offline resuming, each point can be saved offline 100,000 items, and can be expanded to a TF card and retained in the cloud for 180 days          |
|                               | Network protoco              | Support ModbusRTU, ModbusTCP, Simenss7 protocol, AB EIP protocol                                                                                                      |
|                               | Management and maintenance   | Supports remote firmware upgrade and configuration file import and export                                                                                             |