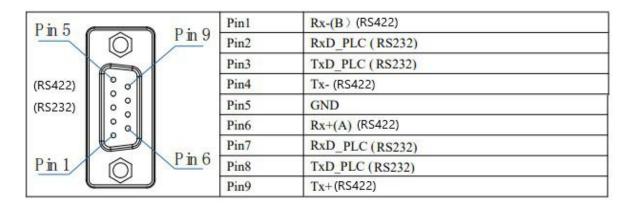

| Hardware<br>parameters        | network<br>access            | Ethernet                                                                                                                                                              |
|-------------------------------|------------------------------|-----------------------------------------------------------------------------------------------------------------------------------------------------------------------|
|                               |                              | China Mobile 2G/China Unicom 2G/Telecom 2G                                                                                                                            |
|                               |                              | China Mobile 3G/China Unicom 3G/Telecom 3G China Mobile 4G/China Unicom 4G/Telecom 4G                                                                                 |
|                               |                              | cinia nobite 45/cinia omeom 45/retecom 46                                                                                                                             |
|                               | CPU                          | 454MHZ ARM926E1-S                                                                                                                                                     |
|                               | storage                      | 128MB NAND Flash + 128MB DDR2                                                                                                                                         |
|                               | Ethernet                     | 3-way 10M/100M adaptive ports                                                                                                                                         |
|                               | SD card                      | support                                                                                                                                                               |
|                               | ports                        |                                                                                                                                                                       |
|                               | serial port                  | 2-way optical isolation digital point input: 2-way electrical output (maximum 5A)                                                                                     |
|                               | network band                 | RS232/RS422 RS485(B-/AHLTE FDD: B1/B3/B5/B8LTETDD:B38/B39/<br>B40B41 WCDMA B1/B5/B8/B9TD-SCDMA B34/B39 GSM/GPRS/EDGE:<br>90011800MHz<5WDC24V, working range DC15V-25V |
| Electrical<br>Specifications  | rated power                  |                                                                                                                                                                       |
|                               | Rated voltage                |                                                                                                                                                                       |
|                               | Power protection             | With lightning strike wave protection                                                                                                                                 |
|                               | Allow power loss             | <3mS                                                                                                                                                                  |
|                               | CE&RoHS                      | Comply with EN61000-6-2:2005, EN61000-6-4:2007 standards, comply with ROHS, lightning surge +1KV, group pulse +2KV, electrostatic contact 4KV, air discharge 8KV      |
| Environmental<br>requirements | Operating temperature        | -10-60°C                                                                                                                                                              |
|                               | storage<br>temperature       | -20-70°C                                                                                                                                                              |
|                               |                              | 10~90%RH (no condensation)                                                                                                                                            |
|                               | Earthquake                   | 10~25Hz (X, Y, Z direction 2G/30 minutes)                                                                                                                             |
|                               | resistance<br>cooling method | Natural air cooling                                                                                                                                                   |
| Mechanical indicators         | size                         | 130mmx94mmx48mm (not including antenna)                                                                                                                               |
|                               | weight                       | About 320n                                                                                                                                                            |
|                               | Material                     | Engineering plastics                                                                                                                                                  |
| Software parameters           | VPN pass-through             | support                                                                                                                                                               |
|                               | Data monitoring              | 250 points, supports scheduled upload or change upload                                                                                                                |
|                               | Alarm push                   | 250 points, supports web push and WeChat official account push                                                                                                        |
|                               | historical data              | 250 points, support offline resuming, each point can be saved offline 100,000 items, and can be expanded to a TF card and retained in the cloud for 180 days          |
|                               | Network protoco              | Support ModbusRTU, ModbusTCP, Simenss7 protocol, AB EIP protocol                                                                                                      |
|                               | Management and maintenance   | Supports remote firmware upgrade and configuration file import and export                                                                                             |